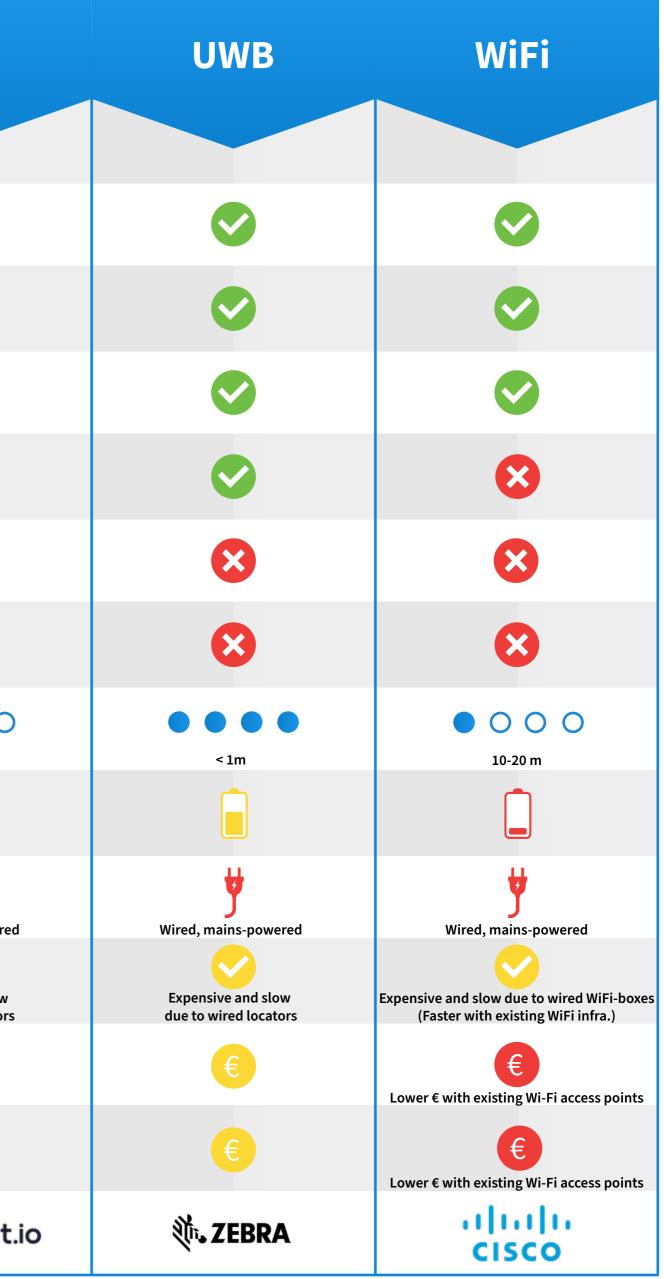

|                                                   | HITS<br>powered by                                                           | BLE<br>(AoA)                                | BLE<br>(RSSI)                               |
|---------------------------------------------------|------------------------------------------------------------------------------|---------------------------------------------|---------------------------------------------|
| Use cases                                         | Wirepas                                                                      |                                             |                                             |
| <ul> <li>Automatic inventory tracking</li> </ul>  |                                                                              |                                             |                                             |
| <ul> <li>Equipment/asset tracking</li> </ul>      | <b>O</b>                                                                     |                                             | Ø                                           |
| <ul> <li>Pallet/box tracking</li> </ul>           |                                                                              |                                             |                                             |
| Collision avoidance                               | 8                                                                            |                                             | 8                                           |
| High density inventory with 100% accuracy         | Up to 10 000 items per m <sup>3</sup>                                        |                                             | ×                                           |
| Designed for massive scale                        | Up to million of items per location                                          | 8                                           | ×                                           |
| Accuracy                                          | • • • • •                                                                    | <ul> <li>1m</li> </ul>                      | • • • • •                                   |
| Battery life of tags                              |                                                                              |                                             |                                             |
| Infrastructure setup                              | <b>Wireless EH-locators</b>                                                  | ل<br>Wired, mains-powered                   | ل<br>Wired, mains-powere                    |
| Installation                                      | Wireless, easy and fast to setup.<br>No need for special equipment of staff. | Expensive and slow<br>due to wired locators | Expensive and slow<br>due to wired locators |
| Up-front costs of infrastructure and installation | €                                                                            | €                                           | €                                           |
| Total cost of ownership                           | €                                                                            | €                                           | €                                           |
| Companies                                         | 🗛 Haltian                                                                    | Qυυρρα                                      | Kontakt                                     |