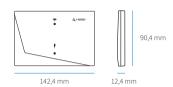

Maximum Tx Power: +4 dBm

Li-ion battery 1850mAh

LED light for confirmation purposes

Size: 142,4 mm x 90,4 mm x 12,4 mm (56.06 " x 35.59 " x 4.88 ")

Weight 138 g / 4.86 oz (with frame 158 g / 5.57 oz)